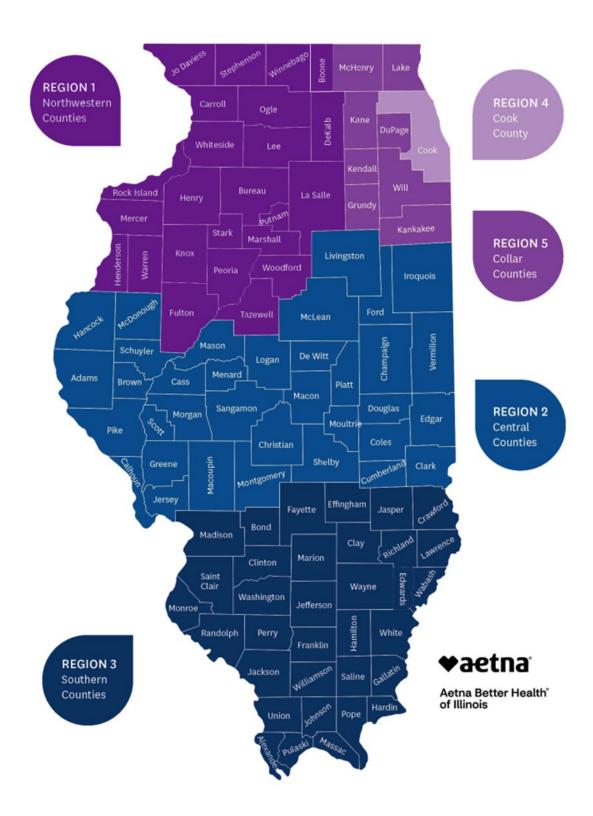

| Region 1           | Region 2         | Region 3          | Region 4    | Region 5        |
|--------------------|------------------|-------------------|-------------|-----------------|
| Northwest Counties | Central Counties | Southern Counties | Cook County | Collar Counties |
| Boone              | Adams            | Alexander         | Cook        | DuPage          |
| Bureau             | Brown            | Bond              |             | Grundy          |
| Carrol             | Calhoun          | Clay              |             | Kane            |
| Dekalb             | Cass             | Clinton           |             | Kankakee        |
| Fulton             | Champaign        | Crawford          |             | Kendall         |
| Henderson          | Christian        | Edwards           |             | Lake            |
| Henry              | Clark            | Effingham         |             | McHenry         |
| Jo Davies          | Coles            | Fayette           |             | Will            |
| Knox               | Cumberland       | Franklin          |             |                 |
| LaSalle            | DeWitt           | Gallatin          | -           |                 |
| Lee                | Douglas          | Hamilton          | -           |                 |
| Marshall           | Edgar            | Hardin            |             |                 |
| Mercer             | Ford             | Jackson           |             |                 |
| Ogle               | Greene           | Jasper            |             |                 |
| Peoria             | Hancock          | Jefferson         |             |                 |
| Putnam             | Iroquois         | Johnson           |             |                 |
| Rock Island        | Jersey           | Lawrence          |             |                 |
| Stark              | Livingston       | Madison           |             |                 |
| Stephenson         | Logan            | Marion            |             |                 |
| Tazewell           | Macon            | Massac            |             |                 |
| Warren             | Macoupin         | Monroe            |             |                 |
| Whiteside          | Mason            | Perry             |             |                 |
| Winnebago          | McDonough        | Pope              |             |                 |
| Woodford           | McLean           | Pulaski           |             |                 |
|                    | Menard           | Randolph          |             |                 |
|                    | Montgomery       | Richland          |             |                 |
|                    | Morgan           | Saint Clair       |             |                 |
|                    | Moultrie         | Saline            |             |                 |
|                    | Piatt            | Union             |             |                 |
|                    | Pike             | Wabash            |             | _               |
|                    | Sangamon         | Washington        |             |                 |
|                    | Schuyler         | Wayne             |             |                 |
|                    | Scott            | White             |             |                 |
|                    | Shelby           | Williamson        |             |                 |
|                    | Vermillion       |                   |             |                 |